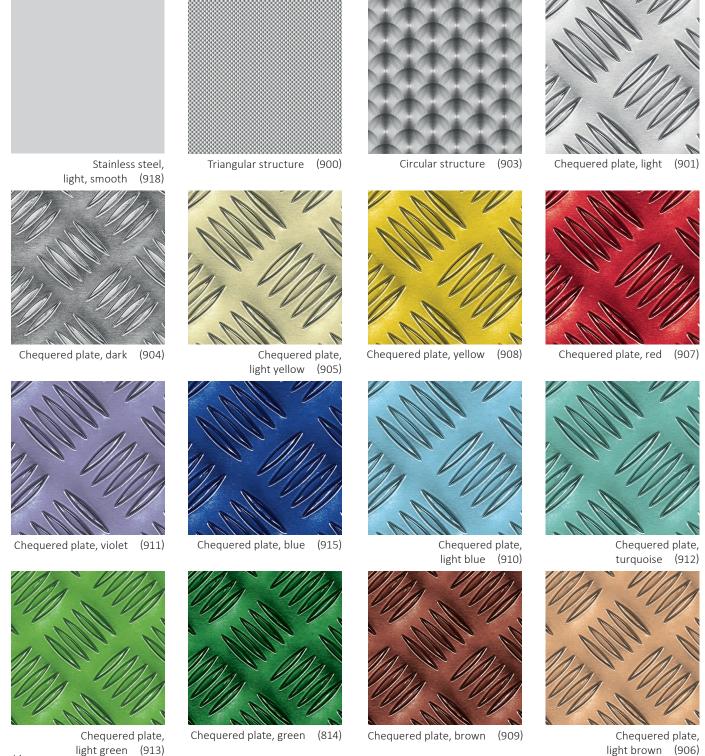

## THE ELEGANCE OF WOOD DECOR FINISHES

The metal look finishes are high-grade DecoCoat surfaces D3 (fine structured and smooth).

Metal decor sales shelving is right on trend. The cool, minimalist look of the shelving brings out the very best in the displayed articles. The metal decor finish is offered in a range of colour shades.