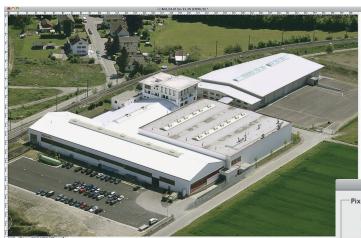

dous or toxic waste measures.







## INDIVIDUALLY DESIGNED DECOCOAT

Choose your theme, whether it's your own design or ready-made decor, and make sure the file meets the following criteria:



Make sure that your image is saved in the correct image size, the correct file format and in the correct colour model.

Image Size: 300 dpi, min. 100 dpi File format: Texts in EPS file format

Image format files: TIFF

Please send us your data on CD or DVD. The data exchange via FTP server is possible on request.

Colour model: CMYK



All high resolution / high quality images can be enlarged to the desired format without any problems.



Images with a low resolution / low quality can-not be enlarged and are in the magnification shown as blurred and pixelated.



pixelated.





Vectorised logo



#### Example:

A picture has an image size of 24.13x17.98cm 100dpi resolution. If you wished to apply this photo for example to a back panel with a size of 100x40cm, it would then only have appr. 44dpi and so would not be suitable, as the photo must have at least 100dpi in its end format.



# APPLICATION EXAMPLES FOR DECOCOAT

# GÖTZBURG















## APPLICATION EXAMPLES FOR TOY SHOP

The rear panels with the logos of individual manufacturers can be simply exchanged, creating a neat and clearly ordered showroom.























# EFFECTS WITH LIGHT

Create interesting effects by the creative use of light. We use laser technology to cut out your logo or any other motif from the front panel of the counter or the back panel and then provide backlighting. The result is a game wi