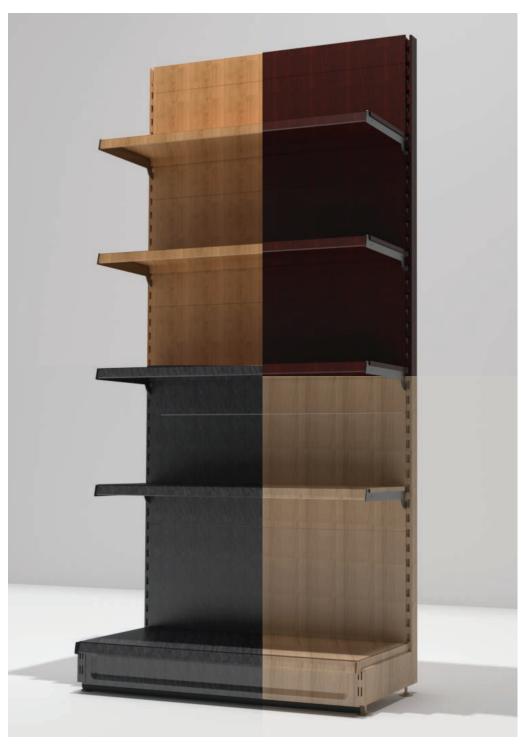

# THE ELEGANCE OF WOOD DECOR FINISHES

These wood effects are produced by high-quality DecoCoat surfaces D1 (fine structured).

The proposed wooden designs give our counters and showcases an unmistakable elegance which attracts the attention of customers and remains in pleasant the memory. Also our sales shelving with unobtrusive wood DecoCoat look generates an atmosphere to turn shopping into an enjoyable experience.

Elm (815)

Mahogany (821)

Burr wood (810)

Acacia (802)