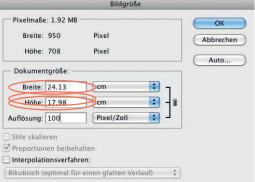

#### Example:

A picture has an image size of 24.13x17.98cm 100dpi resolution. If you wished to apply this photo for example to a back panel with a size of 100x40cm, it would then only have appr. 44dpi and so would not be suitable, as the photo must have at least 100dpi in its end format.