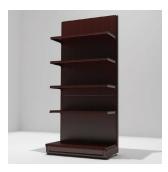

# THE ELEGANCE OF WOOD DECOR FINISHES

These wood effects are produced by high-quality DecoCoat surfaces D1 (fine structured).

The proposed wooden designs give our counters and showcases an unmistakable elegance which attracts the attention of customers and remains in pleasant the memory. Also our sales shelving with unobtrusive wood DecoCoat look generates an atmosphere to turn shopping into an enjoyable experience.

Elm (815)

Mahogany (821)

Burr wood (810)

Acacia (802)