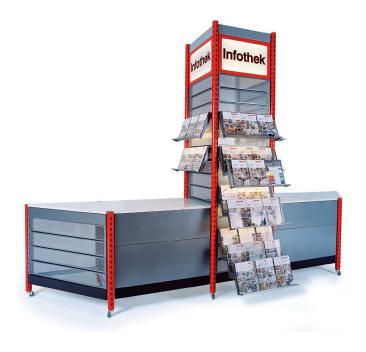

## APPLICATION EXAMPLES FOR TOY SHOP

The rear panels with the logos of individual manufacturers can be simply exchanged, creating a neat and clearly ordered showroom.