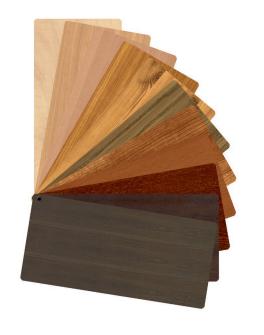

# THE ELEGANCE OF WOOD DECOR FINISHES

These wood effects are produced by high-quality DecoCoat surfaces D1 (fine structured).

The proposed wooden designs give our counters and showcases an unmistakable elegance which attracts the attention of customers and remains in pleasant the memory. Also our sales shelving with unobtrusive wood DecoCoat look generates an atmosphere to turn shopping into an enjoyable experience.

Elm (815)

Mahogany (821)

Burr wood (810)

Acacia (802)