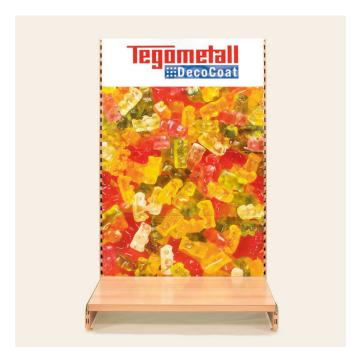

DecoCoat is an innovative coating process for metal surfaces, with which they can be given a wooden, stone or metal look finish.

Even your own motifs like colour photos, your logo, a graphic design of your own, lettering, etc., can be printed with photo quality on the back panels or shelves of our shelving systems.

#### DecoCoat

enables extremely flexible shopfitting. Seasonal product accompaniment is possible without major financial expense or time – simply replace the back panels with a winter landscape with back panels with pictures of spring – ready.

DecoCoat Formats up to 200x80cm can be printed.

DecoCoat arouses emotions – no anonymity in the shop. DecoCoat guarantees relevance – topicality – attention – sentimental value – recognition.

DecoCoat enables clear differentiation from competitors.