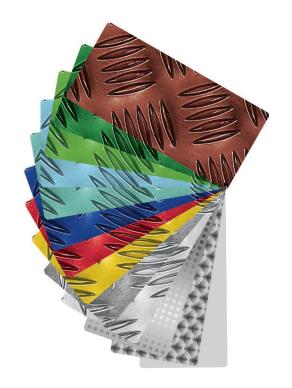

## THE ELEGANCE OF WOOD DECOR FINISHES

The metal look finishes are high-grade DecoCoat surfaces D3 (fine structured and smooth).

Metal decor sales shelving is right on trend. The cool, minimalist look of the shelving brings out the very best in the displayed articles. The metal decor finish is offered in a range of colour shades.